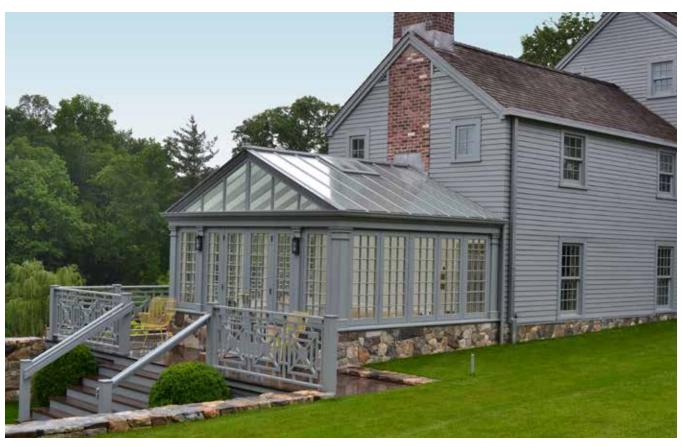

### ALUMINUM

An aluminum design from Parish Conservatories allows you to meet virtually any structural need without forfeiting the classical detailing and elegance that previously was only available in wood conservatories.

Parish Conservatories has used aluminum in a variety of application including conservatories, orangeries, skylights, greenhouses, and pool enclosures. Whether it's a conservatory in the country or a skylight in the city, an aluminum design will add a beautiful, traditional element to your home..