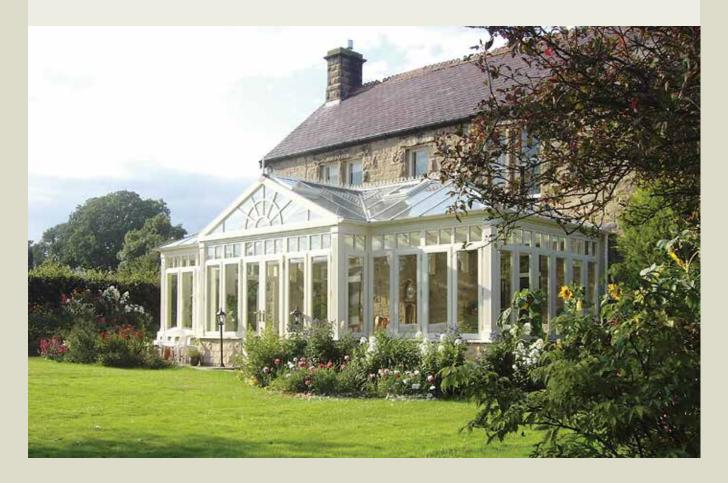

# CONSERVATORIES

An exquisite hardwood conservatory from Parish Conservatories is uniquely designed to compliment your homes' existing architectural design. A year-round, seasonally adaptable living space, designed and built to satisfy and reflect your individual tastes and requirements.

Hardwood Conservatories were born out of the heritage of structures first imagined and constructed for the English aristocracy – later nurtured through years of advancing the modern techniques of weatherproofing, glass engineering, manufacturing, zoned heating and cooling, flooring and lighting. Your custom-made hardwood Conservatory today will represent the ultimate in historic elegance and contemporary comfort.