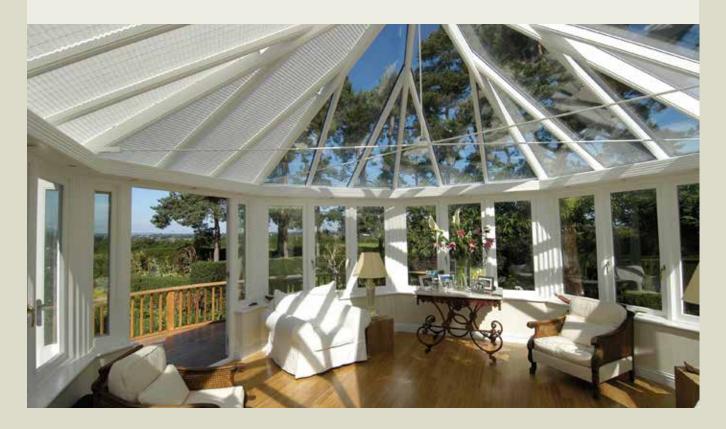

# CONSERVATORIES

An exquisite hardwood conservatory from Parish Conservatories is uniquely designed to compliment your homes' existing architectural design. A year-round, seasonally adaptable living space, designed and built to satisfy and reflect your individual tastes and requirements.

Hardwood Conservatories were born out of the heritage of structures first imagined and constructed for the English aristocracy – later nurtured through years of advancing the modern techniques of weatherproofing, glass engineering, manufacturing, zoned heating and cooling, flooring and lighting. Your custom-made hardwood Conservatory today will represent the ultimate in historic elegance and contemporary comfort.