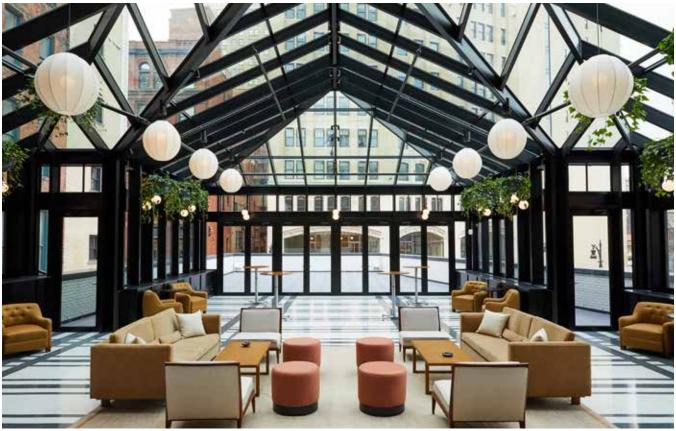

### ORANGERIES

Parish Conservatories also brings to the U.S. market the most English of architectural style with their expertise in Orangery design and construction. These elaborate rooms were originally reserved for the nobility, the rich, and the privileged to nurture and display exotic plants and fruits. An Orangery plays a richer, more substantial architectural role than our traditional Conservatory additions – incorporating solid roof areas with skylights.

A grand place for entertaining, relaxing with friends and family, or just those delicious moments of private contemplation, a Parish Orangery – with or without the plants and flowers that long ago flourished in these sheltered greenhouses – adds a treasured space to your home.