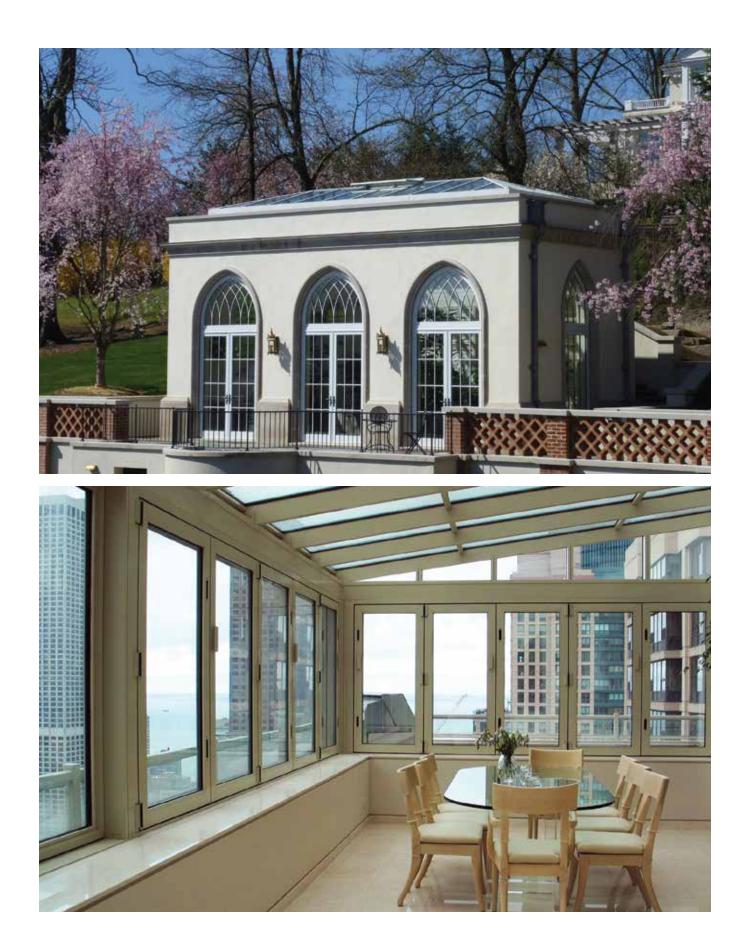

### ORANGERIES

Parish Conservatories also brings to the U.S. market the most English of architectural style with their expertise in Orangery design and construction. These elaborate rooms were originally reserved for the nobility, the rich, and the privileged to nurture and display exotic plants and fruits. An Orangery plays a richer, more substantial architectural role than our traditional Conservatory additions – incorporating solid roof areas with skylights.

A grand place for entertaining, relaxing with friends and family, or just those delicious moments of private contemplation, a Parish Orangery – with or without the plants and flowers that long ago flourished in these sheltered greenhouses – adds a treasured space to your home.