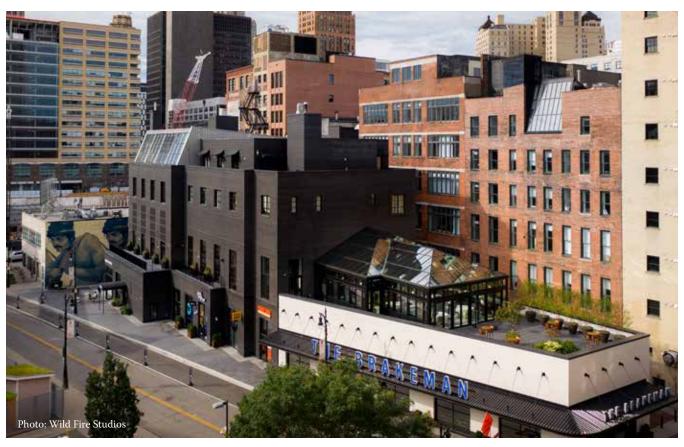

# SKYLIGHTS

Exquisite architecture, beautifully finished timber and secure tempered glass will add natural light, ventilation and height to that one place in your home where it's been wished for.

Square, oblong, octagonal or whatever your pleasure, a Parish Skylight brings new and often spectacular dimensions to an otherwise dim or average part of your home. One of our beautifully designed low maintenance period structures will transform your studio, kitchen, stairwell, shop or office into a light, airy and dramatic space. You'll wonder why you waited.