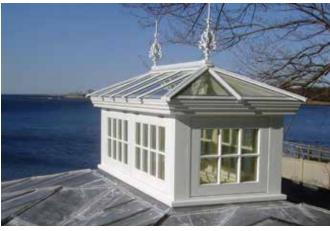

# SKYLIGHTS

Exquisite architecture, beautifully finished timber and secure tempered glass will add natural light, ventilation and height to that one place in your home where it's been wished for.

Square, oblong, octagonal or whatever your pleasure, a Parish Skylight brings new and often spectacular dimensions to an otherwise dim or average part of your home. One of our beautifully designed low maintenance period structures will transform your studio, kitchen, stairwell, shop or office into a light, airy and dramatic space. You'll wonder why you waited.