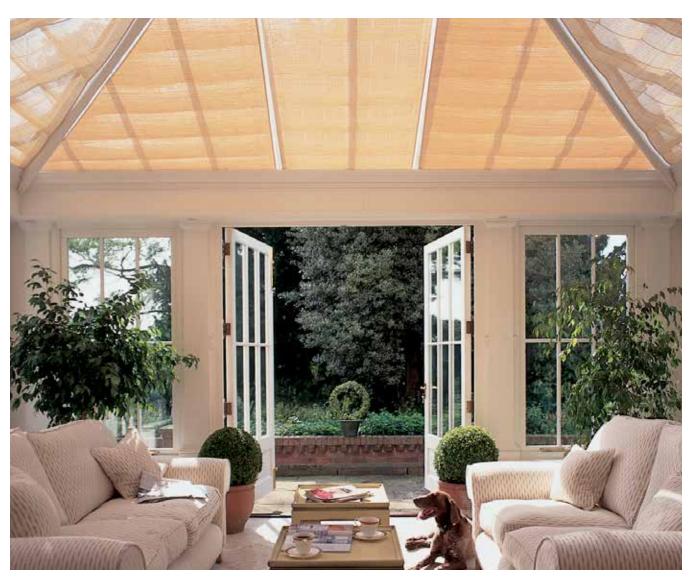

### SHADES

Nothing compliments an exquisite conservatory quite like Parish Conservatory Shades. Our shades provide a year-round, seasonally adaptable living space, designed and built to satisfy and reflect your individual tastes and requirements. We have two fabric options available for roof and sides:

Original French Pinoleum shades transform sun glare into soft, dappled light effectively controlling the temperature of the conservatory. Pinoleum shades are available in 16 standard colors, and can also be made to match any color of your choice.

Solar R is a high-performance fabric with an aluminum backing for superb climate control. Solar R reflects 85% of the sun's heat energy, keeping your Conservatory cool in the summer, and they provide insulation in the winter. Solar R shades are available in 11 colors and when not in use retract neatly into a cassette box.