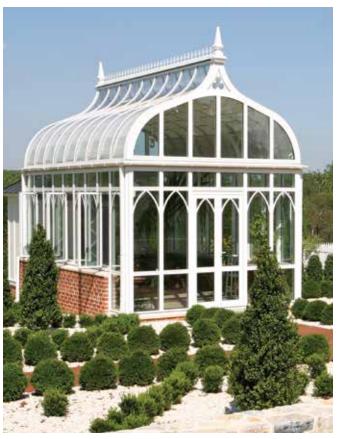

# CONSERVATORIES

An exquisite hardwood conservatory from Parish Conservatories is uniquely designed to compliment your homes' existing architectural design. A year-round, seasonally adaptable living space, designed and built to satisfy and reflect your individual tastes and requirements.

Hardwood Conservatories were born out of the heritage of structures first imagined and constructed for the English aristocracy – later nurtured through years of advancing the modern techniques of weatherproofing, glass engineering, manufacturing, zoned heating and cooling, flooring and lighting. Your custom-made hardwood Conservatory today will represent the ultimate in historic elegance and contemporary comfort.