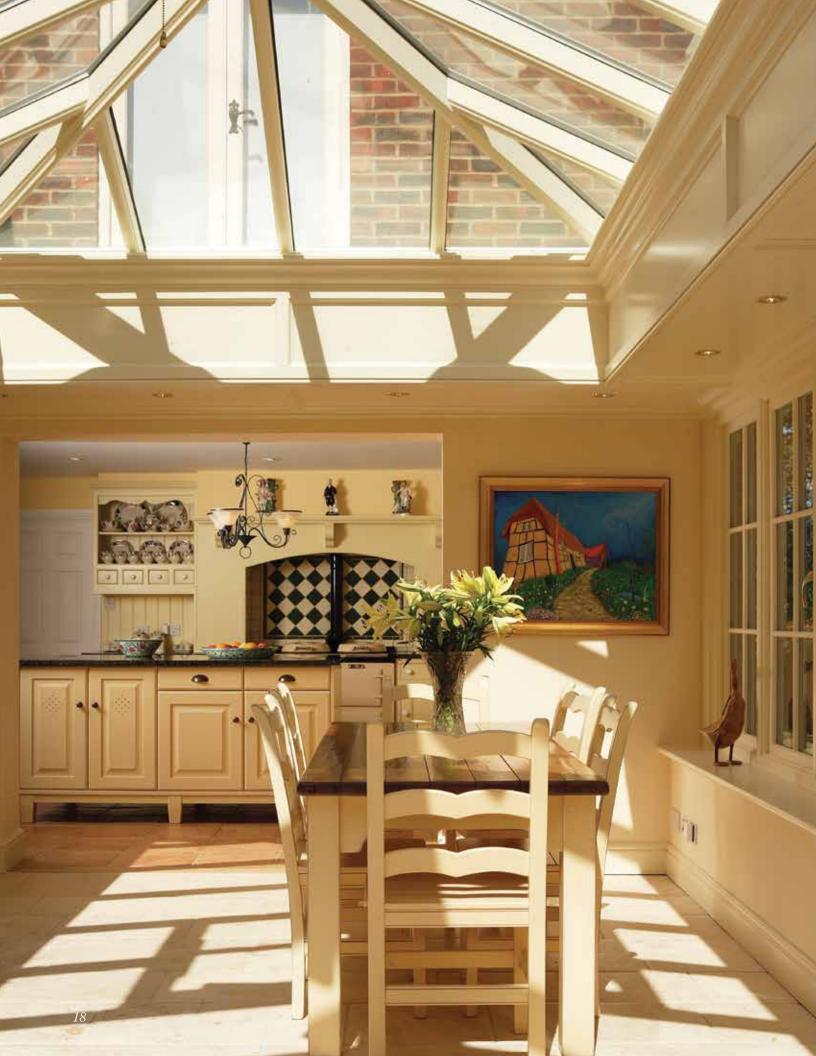

# CONSERVATORIES

An exquisite hardwood conservatory from Parish Conservatories is uniquely designed to compliment your homes' existing architectural design. A year-round, seasonally adaptable living space, designed and built to satisfy and reflect your individual tastes and requirements.

Hardwood Conservatories were born out of the heritage of structures first imagined and constructed for the English aristocracy – later nurtured through years of advancing the modern techniques of weatherproofing, glass engineering, manufacturing, zoned heating and cooling, flooring and lighting. Your custom-made hardwood Conservatory today will represent the ultimate in historic elegance and contemporary comfort.

# SKYLIGHTS

Exquisite architecture, beautifully finished timber and secure tempered glass will add natural light, ventilation and height to that one place in your home where it's been wished for.

Square, oblong, octagonal or whatever your pleasure, a Parish Skylight brings new and often spectacular dimensions to an otherwise dim or average part of your home. One of our beautifully designed low maintenance period structures will transform your studio, kitchen, stairwell, shop or office into a light, airy and dramatic space. You'll wonder why you waited.