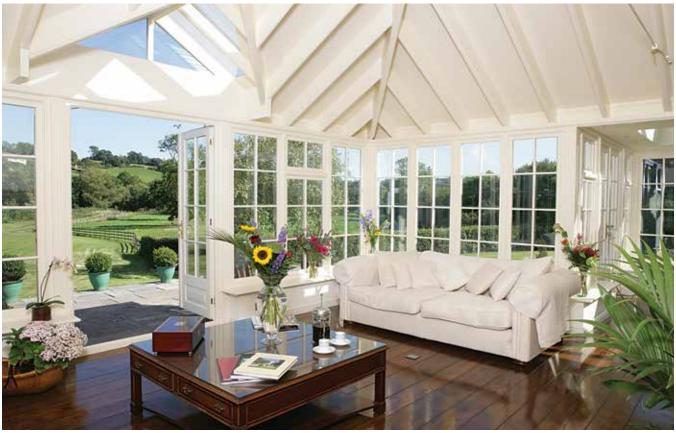

# SKYLIGHTS

Exquisite architecture, beautifully finished timber and secure tempered glass will add natural light, ventilation and height to that one place in your home where it's been wished for.

Square, oblong, octagonal or whatever your pleasure, a Parish Skylight brings new and often spectacular dimensions to an otherwise dim or average part of your home. One of our beautifully designed low maintenance period structures will transform your studio, kitchen, stairwell, shop or office into a light, airy and dramatic space. You'll wonder why you waited.