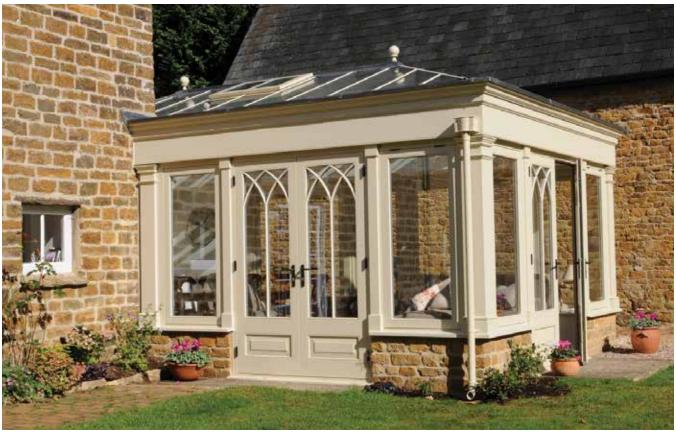

# CONSERVATORIES

An exquisite hardwood conservatory from Parish Conservatories is uniquely designed to compliment your homes' existing architectural design. A year-round, seasonally adaptable living space, designed and built to satisfy and reflect your individual tastes and requirements.

Hardwood Conservatories were born out of the heritage of structures first imagined and constructed for the English aristocracy – later nurtured through years of advancing the modern techniques of weatherproofing, glass engineering, manufacturing, zoned heating and cooling, flooring and lighting. Your custom-made hardwood Conservatory today will represent the ultimate in historic elegance and contemporary comfort.