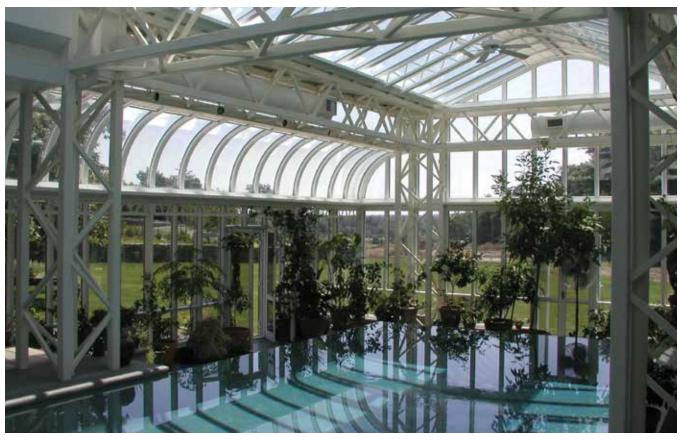

# CONSERVATORIES

An exquisite hardwood conservatory from Parish Conservatories is uniquely designed to compliment your homes' existing architectural design. A year-round, seasonally adaptable living space, designed and built to satisfy and reflect your individual tastes and requirements.

Hardwood Conservatories were born out of the heritage of structures first imagined and constructed for the English aristocracy – later nurtured through years of advancing the modern techniques of weatherproofing, glass engineering, manufacturing, zoned heating and cooling, flooring and lighting. Your custom-made hardwood Conservatory today will represent the ultimate in historic elegance and contemporary comfort.