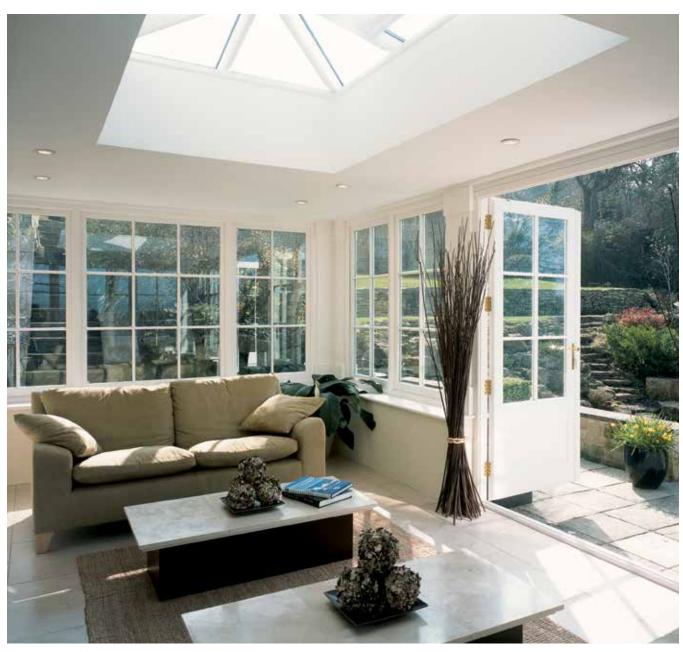

# CONSERVATORIES

An exquisite hardwood conservatory from Parish Conservatories is uniquely designed to compliment your homes' existing architectural design. A year-round, seasonally adaptable living space, designed and built to satisfy and reflect your individual tastes and requirements.

Hardwood Conservatories were born out of the heritage of structures first imagined and constructed for the English aristocracy – later nurtured through years of advancing the modern techniques of weatherproofing, glass engineering, manufacturing, zoned heating and cooling, flooring and lighting. Your custom-made hardwood Conservatory today will represent the ultimate in historic elegance and contemporary comfort.

# SKYLIGHTS

Exquisite architecture, beautifully finished timber and secure tempered glass will add natural light, ventilation and height to that one place in your home where it's been wished for.

Square, oblong, octagonal or whatever your pleasure, a Parish Skylight brings new and often spectacular dimensions to an otherwise dim or average part of your home. One of our beautifully designed low maintenance period structures will transform your studio, kitchen, stairwell, shop or office into a light, airy and dramatic space. You'll wonder why you waited.