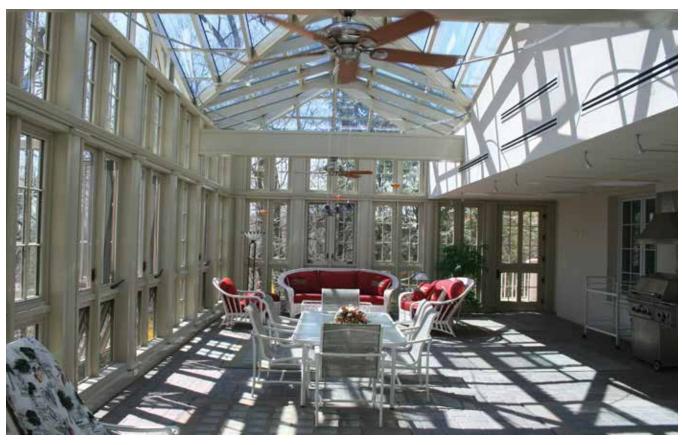

# CONSERVATORIES

An exquisite hardwood conservatory from Parish Conservatories is uniquely designed to compliment your homes' existing architectural design. A year-round, seasonally adaptable living space, designed and built to satisfy and reflect your individual tastes and requirements.

Hardwood Conservatories were born out of the heritage of structures first imagined and constructed for the English aristocracy – later nurtured through years of advancing the modern techniques of weatherproofing, glass engineering, manufacturing, zoned heating and cooling, flooring and lighting. Your custom-made hardwood Conservatory today will represent the ultimate in historic elegance and contemporary comfort.