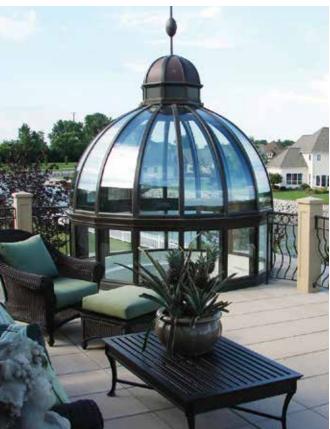

### ALUMINUM

An aluminum design from Parish Conservatories allows you to meet virtually any structural need without forfeiting the classical detailing and elegance that previously was only available in wood conservatories.

Parish Conservatories has used aluminum in a variety of application including conservatories, orangeries, skylights, greenhouses, and pool enclosures. Whether it's a conservatory in the country or a skylight in the city, an aluminum design will add a beautiful, traditional element to your home..