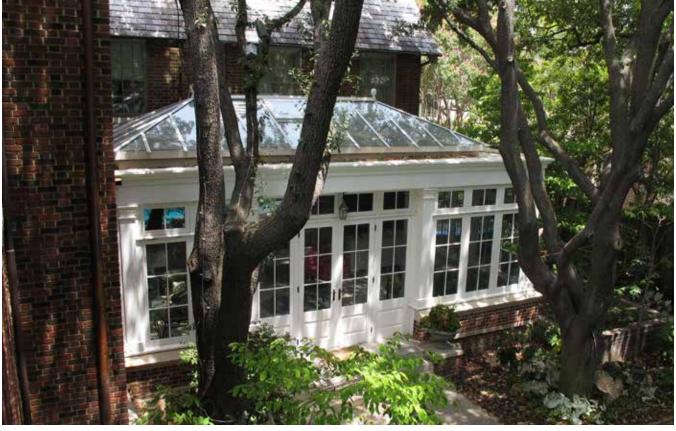

# SKYLIGHTS

Exquisite architecture, beautifully finished timber and secure tempered glass will add natural light, ventilation and height to that one place in your home where it's been wished for.

Square, oblong, octagonal or whatever your pleasure, a Parish Skylight brings new and often spectacular dimensions to an otherwise dim or average part of your home. One of our beautifully designed low maintenance period structures will transform your studio, kitchen, stairwell, shop or office into a light, airy and dramatic space. You'll wonder why you waited.