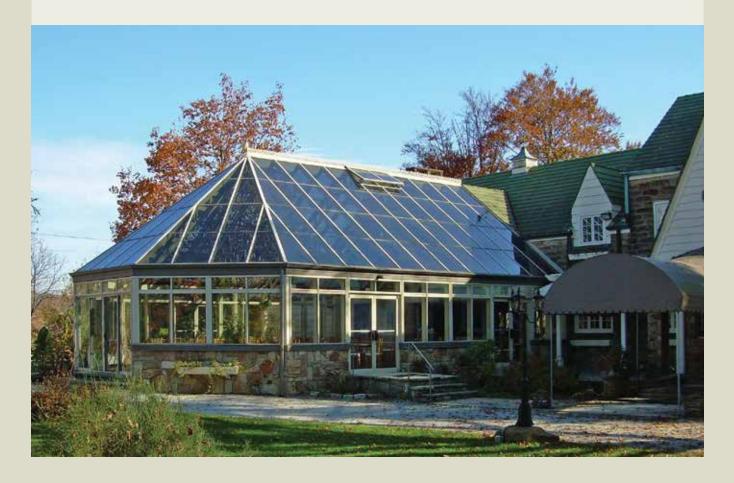

### ALUMINUM

An aluminum design from Parish Conservatories allows you to meet virtually any structural need without forfeiting the classical detailing and elegance that previously was only available in wood conservatories.

Parish Conservatories has used aluminum in a variety of application including conservatories, orangeries, skylights, greenhouses, and pool enclosures. Whether it's a conservatory in the country or a skylight in the city, an aluminum design will add a beautiful, traditional element to your home..