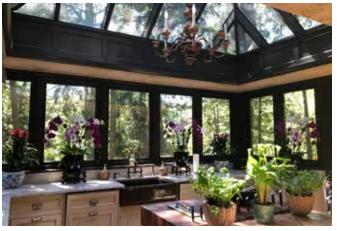

# SKYLIGHTS

Exquisite architecture, beautifully finished timber and secure tempered glass will add natural light, ventilation and height to that one place in your home where it's been wished for.

Square, oblong, octagonal or whatever your pleasure, a Parish Skylight brings new and often spectacular dimensions to an otherwise dim or average part of your home. One of our beautifully designed low maintenance period structures will transform your studio, kitchen, stairwell, shop or office into a light, airy and dramatic space. You'll wonder why you waited.