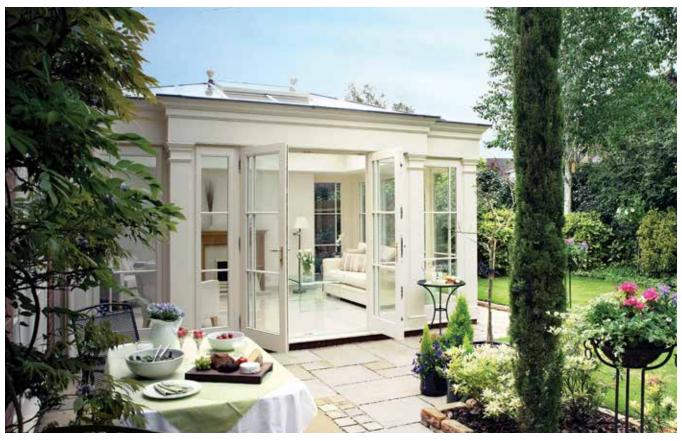

# CONSERVATORIES

An exquisite hardwood conservatory from Parish Conservatories is uniquely designed to compliment your homes' existing architectural design. A year-round, seasonally adaptable living space, designed and built to satisfy and reflect your individual tastes and requirements.

Hardwood Conservatories were born out of the heritage of structures first imagined and constructed for the English aristocracy – later nurtured through years of advancing the modern techniques of weatherproofing, glass engineering, manufacturing, zoned heating and cooling, flooring and lighting. Your custom-made hardwood Conservatory today will represent the ultimate in historic elegance and contemporary comfort.