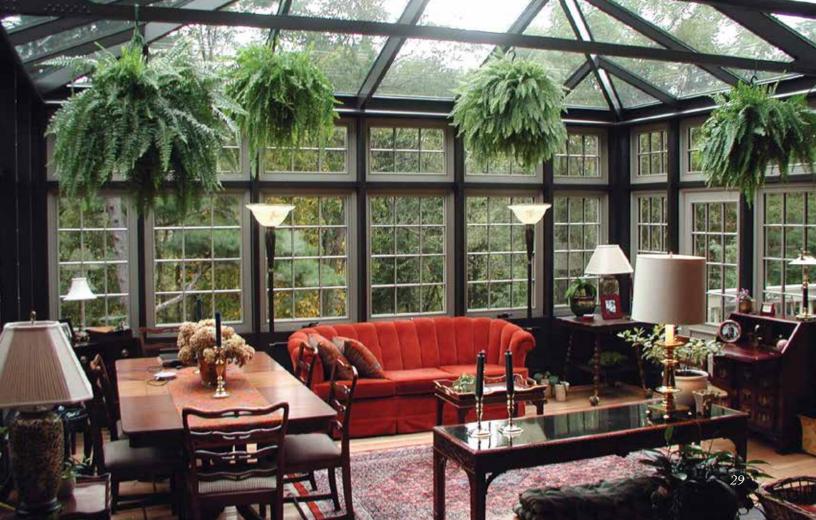

# CONSERVATORIES

An exquisite hardwood conservatory from Parish Conservatories is uniquely designed to compliment your homes' existing architectural design. A year-round, seasonally adaptable living space, designed and built to satisfy and reflect your individual tastes and requirements.

Hardwood Conservatories were born out of the heritage of structures first imagined and constructed for the English aristocracy – later nurtured through years of advancing the modern techniques of weatherproofing, glass engineering, manufacturing, zoned heating and cooling, flooring and lighting. Your custom-made hardwood Conservatory today will represent the ultimate in historic elegance and contemporary comfort.