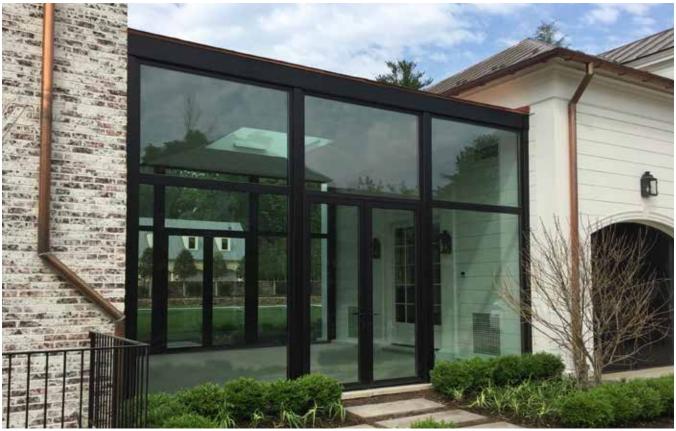

# SKYLIGHTS

Exquisite architecture, beautifully finished timber and secure tempered glass will add natural light, ventilation and height to that one place in your home where it's been wished for.

Square, oblong, octagonal or whatever your pleasure, a Parish Skylight brings new and often spectacular dimensions to an otherwise dim or average part of your home. One of our beautifully designed low maintenance period structures will transform your studio, kitchen, stairwell, shop or office into a light, airy and dramatic space. You'll wonder why you waited.