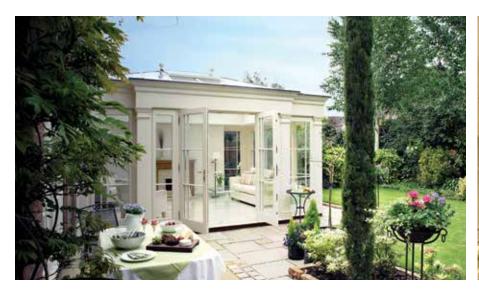

# CONSERVATORIES

An exquisite hardwood conservatory from Parish Conservatories is uniquely designed to compliment your homes' existing architectural design. A year-round, seasonally adaptable living space, designed and built to satisfy and reflect your individual tastes and requirements.

Hardwood Conservatories were born out of the heritage of structures first imagined and constructed for the English aristocracy – later nurtured through years of advancing the modern techniques of weatherproofing, glass engineering, manufacturing, zoned heating and cooling, flooring and lighting. Your custom-made hardwood Conservatory today will represent the ultimate in historic elegance and contemporary comfort.