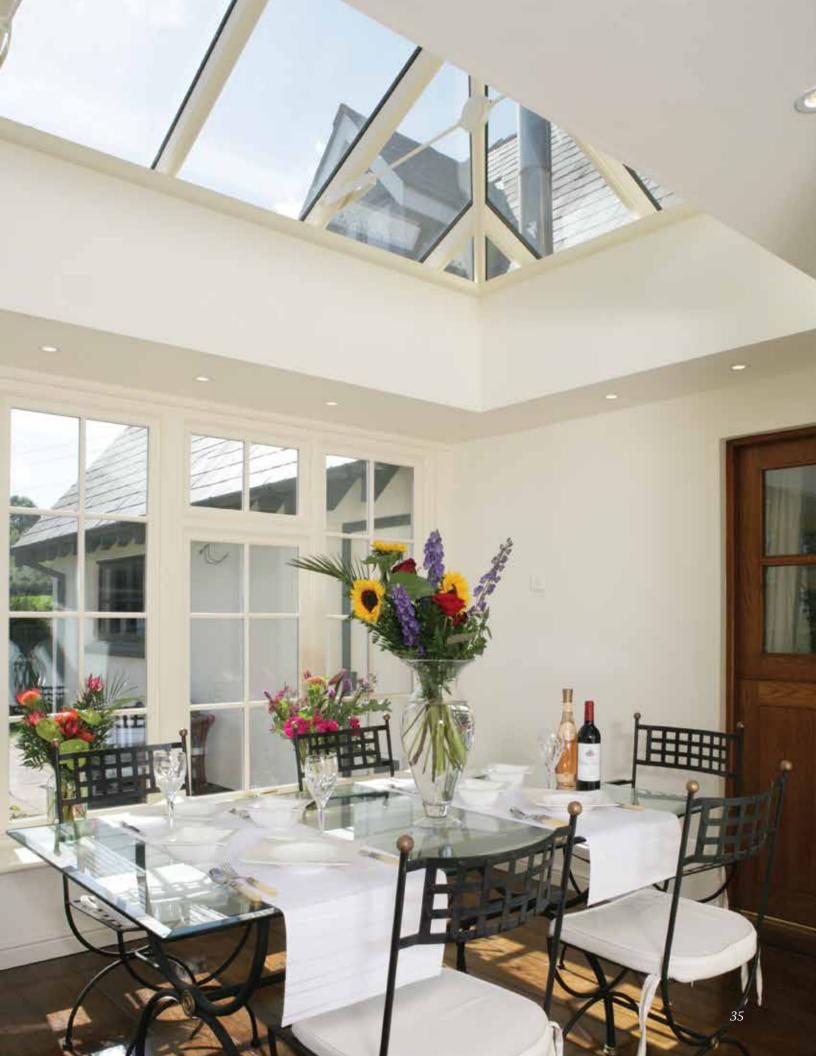

# CONSERVATORIES

An exquisite hardwood conservatory from Parish Conservatories is uniquely designed to compliment your homes' existing architectural design. A year-round, seasonally adaptable living space, designed and built to satisfy and reflect your individual tastes and requirements.

Hardwood Conservatories were born out of the heritage of structures first imagined and constructed for the English aristocracy – later nurtured through years of advancing the modern techniques of weatherproofing, glass engineering, manufacturing, zoned heating and cooling, flooring and lighting. Your custom-made hardwood Conservatory today will represent the ultimate in historic elegance and contemporary comfort.