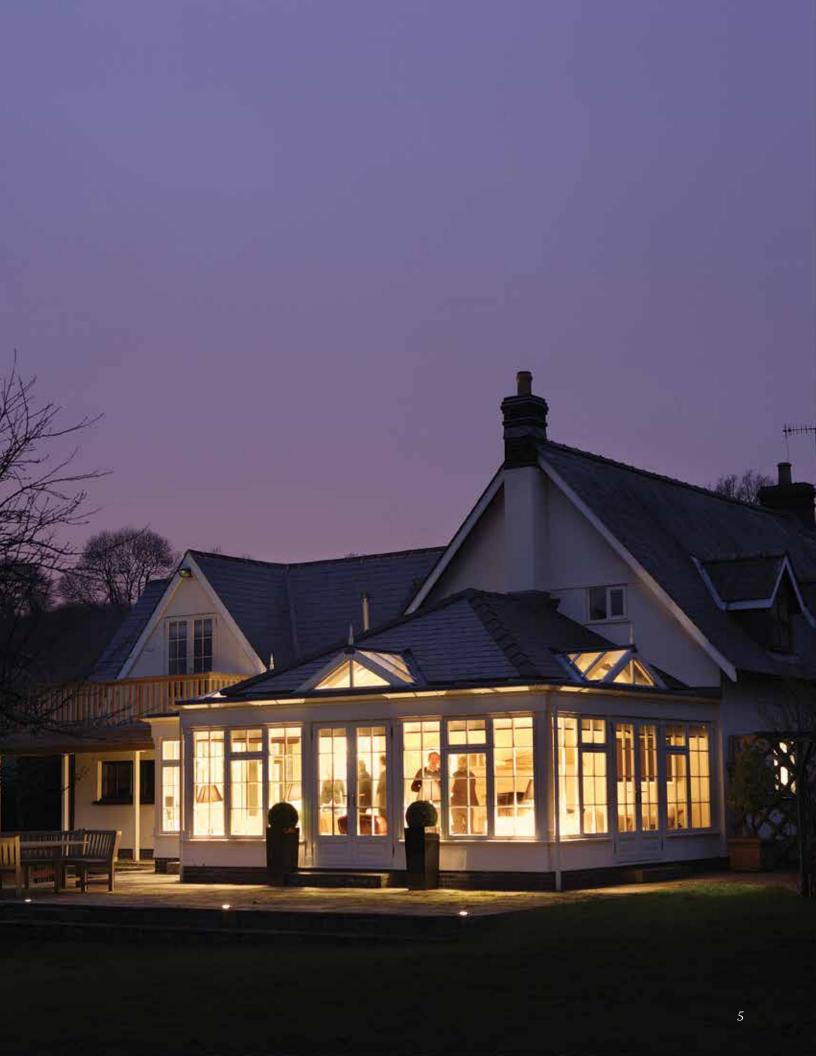

# CONSERVATORIES

An exquisite hardwood conservatory from Parish Conservatories is uniquely designed to compliment your homes' existing architectural design. A year-round, seasonally adaptable living space, designed and built to satisfy and reflect your individual tastes and requirements.

Hardwood Conservatories were born out of the heritage of structures first imagined and constructed for the English aristocracy – later nurtured through years of advancing the modern techniques of weatherproofing, glass engineering, manufacturing, zoned heating and cooling, flooring and lighting. Your custom-made hardwood Conservatory today will represent the ultimate in historic elegance and contemporary comfort.