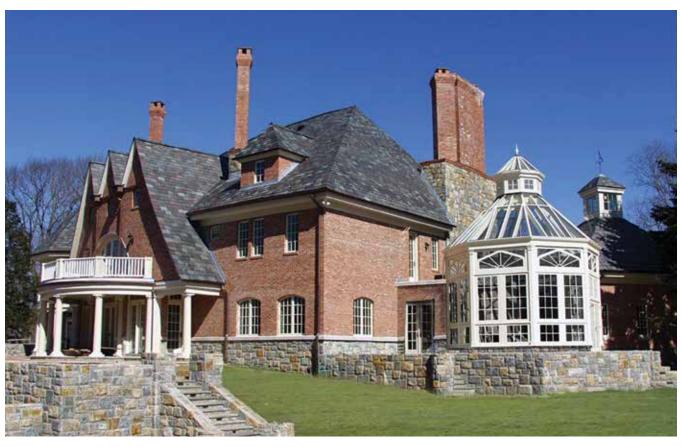

### ALUMINUM

An aluminum design from Parish Conservatories allows you to meet virtually any structural need without forfeiting the classical detailing and elegance that previously was only available in wood conservatories.

Parish Conservatories has used aluminum in a variety of application including conservatories, orangeries, skylights, greenhouses, and pool enclosures. Whether it's a conservatory in the country or a skylight in the city, an aluminum design will add a beautiful, traditional element to your home..