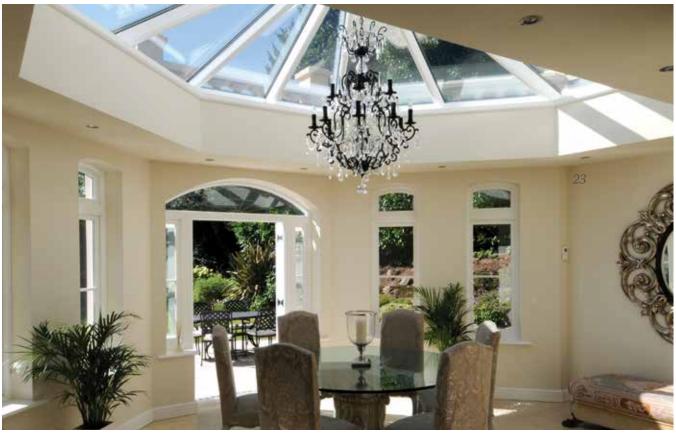

### ORANGERIES

Parish Conservatories also brings to the U.S. market the most English of architectural style with their expertise in Orangery design and construction. These elaborate rooms were originally reserved for the nobility, the rich, and the privileged to nurture and display exotic plants and fruits. An Orangery plays a richer, more substantial architectural role than our traditional Conservatory additions – incorporating solid roof areas with skylights.

A grand place for entertaining, relaxing with friends and family, or just those delicious moments of private contemplation, a Parish Orangery – with or without the plants and flowers that long ago flourished in these sheltered greenhouses – adds a treasured space to your home.

# SKYLIGHTS

Exquisite architecture, beautifully finished timber and secure tempered glass will add natural light, ventilation and height to that one place in your home where it's been wished for.

Square, oblong, octagonal or whatever your pleasure, a Parish Skylight brings new and often spectacular dimensions to an otherwise dim or average part of your home. One of our beautifully designed low maintenance period structures will transform your studio, kitchen, stairwell, shop or office into a light, airy and dramatic space. You'll wonder why you waited.