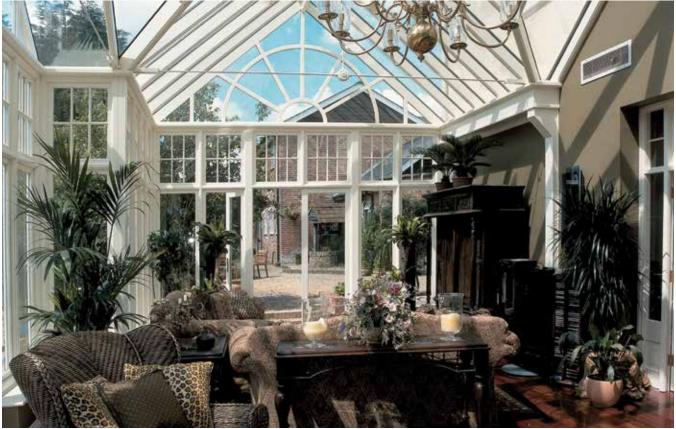

# CONSERVATORIES

An exquisite hardwood conservatory from Parish Conservatories is uniquely designed to compliment your homes' existing architectural design. A year-round, seasonally adaptable living space, designed and built to satisfy and reflect your individual tastes and requirements.

Hardwood Conservatories were born out of the heritage of structures first imagined and constructed for the English aristocracy – later nurtured through years of advancing the modern techniques of weatherproofing, glass engineering, manufacturing, zoned heating and cooling, flooring and lighting. Your custom-made hardwood Conservatory today will represent the ultimate in historic elegance and contemporary comfort.