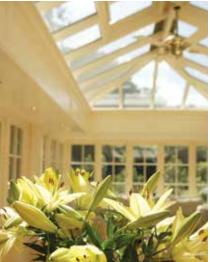

# SKYLIGHTS

Exquisite architecture, beautifully finished timber and secure tempered glass will add natural light, ventilation and height to that one place in your home where it's been wished for.

Square, oblong, octagonal or whatever your pleasure, a Parish Skylight brings new and often spectacular dimensions to an otherwise dim or average part of your home. One of our beautifully designed low maintenance period structures will transform your studio, kitchen, stairwell, shop or office into a light, airy and dramatic space. You'll wonder why you waited.