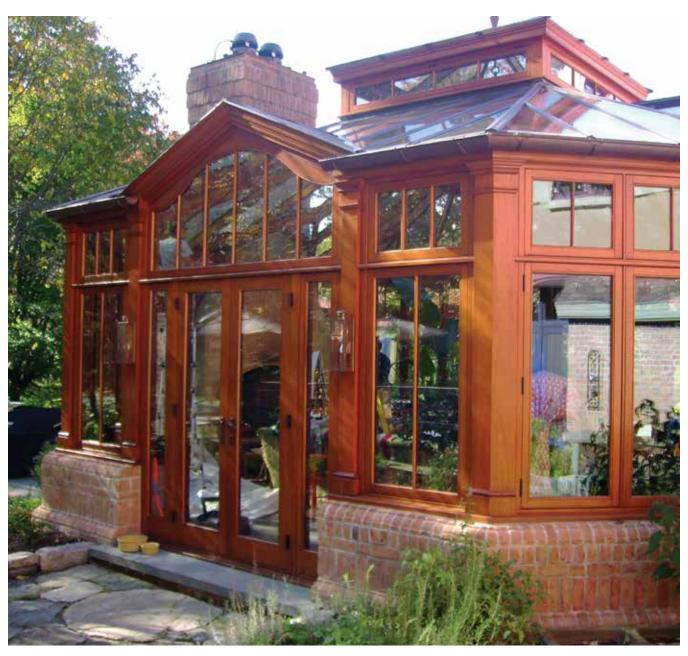

# CONSERVATORIES

An exquisite hardwood conservatory from Parish Conservatories is uniquely designed to compliment your homes' existing architectural design. A year-round, seasonally adaptable living space, designed and built to satisfy and reflect your individual tastes and requirements.

Hardwood Conservatories were born out of the heritage of structures first imagined and constructed for the English aristocracy – later nurtured through years of advancing the modern techniques of weatherproofing, glass engineering, manufacturing, zoned heating and cooling, flooring and lighting. Your custom-made hardwood Conservatory today will represent the ultimate in historic elegance and contemporary comfort.