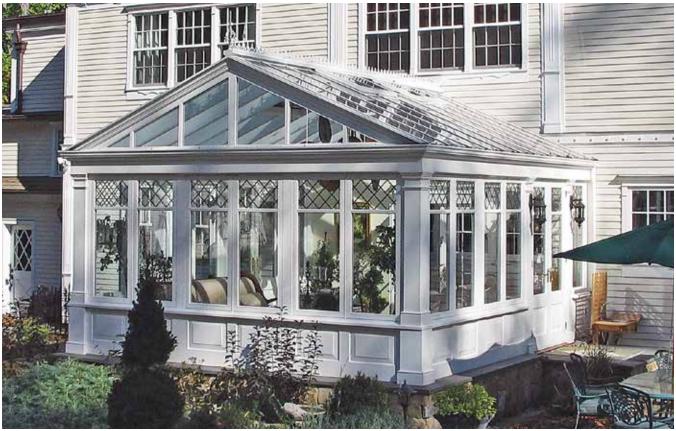

# CONSERVATORIES

An exquisite hardwood conservatory from Parish Conservatories is uniquely designed to compliment your homes' existing architectural design. A year-round, seasonally adaptable living space, designed and built to satisfy and reflect your individual tastes and requirements.

Hardwood Conservatories were born out of the heritage of structures first imagined and constructed for the English aristocracy – later nurtured through years of advancing the modern techniques of weatherproofing, glass engineering, manufacturing, zoned heating and cooling, flooring and lighting. Your custom-made hardwood Conservatory today will represent the ultimate in historic elegance and contemporary comfort.