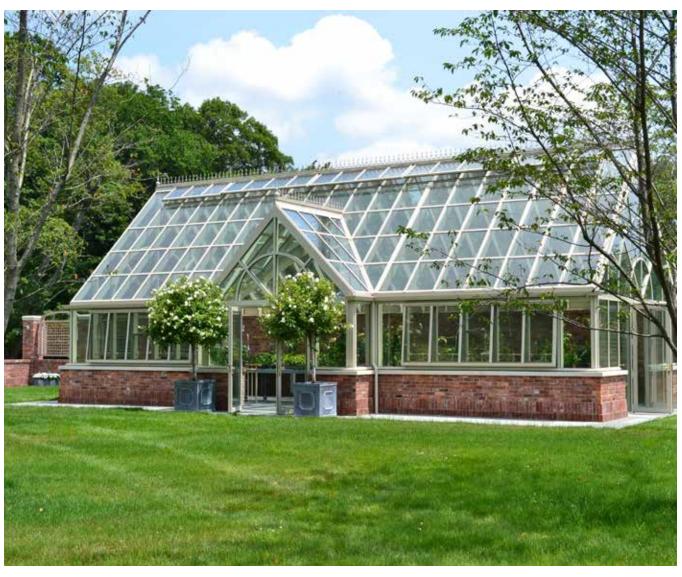

# CONSERVATORIES

An exquisite hardwood conservatory from Parish Conservatories is uniquely designed to compliment your homes' existing architectural design. A year-round, seasonally adaptable living space, designed and built to satisfy and reflect your individual tastes and requirements.

Hardwood Conservatories were born out of the heritage of structures first imagined and constructed for the English aristocracy – later nurtured through years of advancing the modern techniques of weatherproofing, glass engineering, manufacturing, zoned heating and cooling, flooring and lighting. Your custom-made hardwood Conservatory today will represent the ultimate in historic elegance and contemporary comfort.