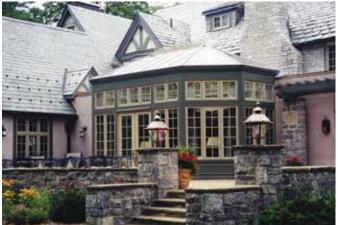

# CONSERVATORIES

An exquisite hardwood conservatory from Parish Conservatories is uniquely designed to compliment your homes' existing architectural design. A year-round, seasonally adaptable living space, designed and built to satisfy and reflect your individual tastes and requirements.

Hardwood Conservatories were born out of the heritage of structures first imagined and constructed for the English aristocracy – later nurtured through years of advancing the modern techniques of weatherproofing, glass engineering, manufacturing, zoned heating and cooling, flooring and lighting. Your custom-made hardwood Conservatory today will represent the ultimate in historic elegance and contemporary comfort.