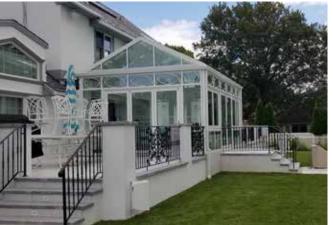

### ALUMINUM

An aluminum design from Parish Conservatories allows you to meet virtually any structural need without forfeiting the classical detailing and elegance that previously was only available in wood conservatories.

Parish Conservatories has used aluminum in a variety of application including conservatories, orangeries, skylights, greenhouses, and pool enclosures. Whether it's a conservatory in the country or a skylight in the city, an aluminum design will add a beautiful, traditional element to your home..