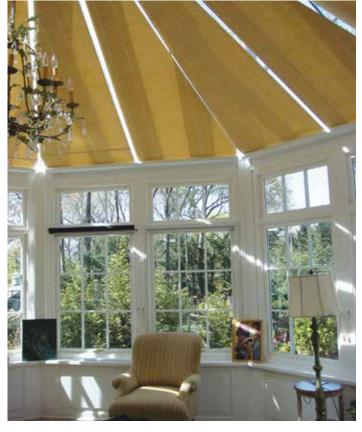

### SHADES

Nothing compliments an exquisite conservatory quite like Parish Conservatory Shades. Our shades provide a year-round, seasonally adaptable living space, designed and built to satisfy and reflect your individual tastes and requirements. We have two fabric options available for roof and sides:

Solar R is a high-performance fabric with an aluminum backing for superb climate control. Solar R reflects 85% of the sun's heat energy, keeping your Conservatory cool in the summer, and they provide insulation in the winter. Solar R shades are available in 11 colors and when not in use retract neatly into a cassette box.