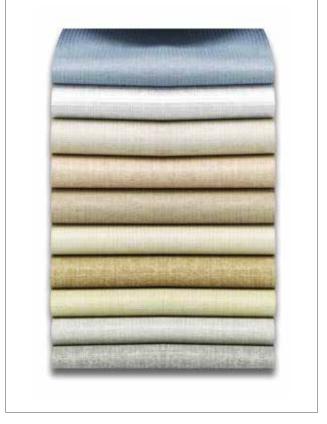

Original French Pinoleum shades transform sun glare into soft, dappled light effectively controlling the temperature of the conservatory. Pinoleum shades are available in 16 standard colors, and can also be made to match any color of your choice.

Solar R is a high-performance fabric with an aluminum backing for superb climate control. Solar R reflects 85% of the sun's heat energy, keeping your Conservatory cool in the summer, and they provide insulation in the winter. Solar R shades are available in 11 colors and when not in use retract neatly into a cassette box.