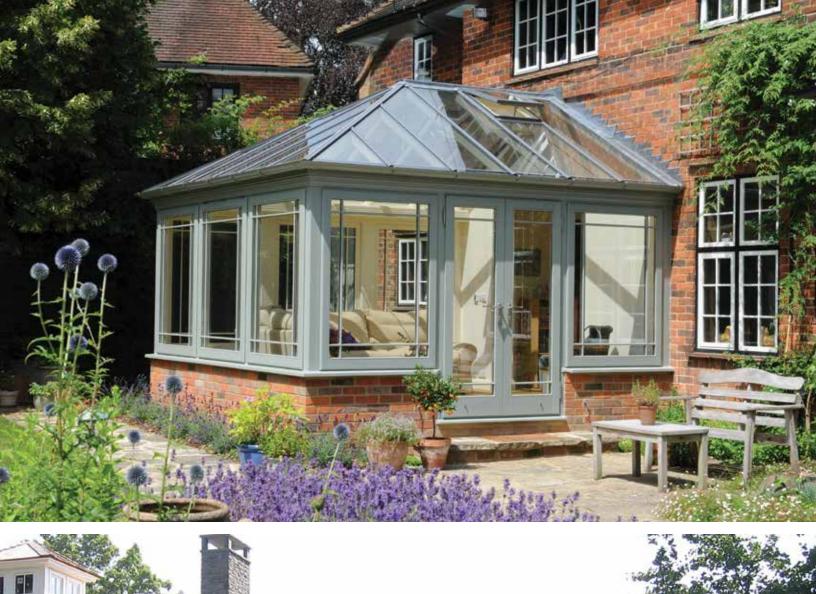

# CONSERVATORIES

An exquisite hardwood conservatory from Parish Conservatories is uniquely designed to compliment your homes' existing architectural design. A year-round, seasonally adaptable living space, designed and built to satisfy and reflect your individual tastes and requirements.

Hardwood Conservatories were born out of the heritage of structures first imagined and constructed for the English aristocracy – later nurtured through years of advancing the modern techniques of weatherproofing, glass engineering, manufacturing, zoned heating and cooling, flooring and lighting. Your custom-made hardwood Conservatory today will represent the ultimate in historic elegance and contemporary comfort.