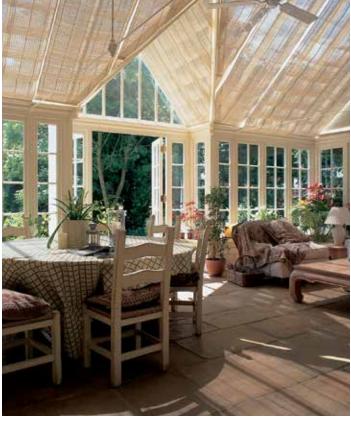

### SHADES

Nothing compliments an exquisite conservatory quite like Parish Conservatory Shades. Our shades provide a year-round, seasonally adaptable living space, designed and built to satisfy and reflect your individual tastes and requirements. We have two fabric options available for roof and sides:

Original French Pinoleum shades transform sun glare into soft, dappled light effectively controlling the temperature of the conservatory. Pinoleum shades are available in 16 standard colors, and can also be made to match any color of your choice.

Solar R is a high-performance fabric with an aluminum backing for superb climate control. Solar R reflects 85% of the sun's heat energy, keeping your Conservatory cool in the summer, and they provide insulation in the winter. Solar R shades are available in 11 colors and when not in use retract neatly into a cassette box.