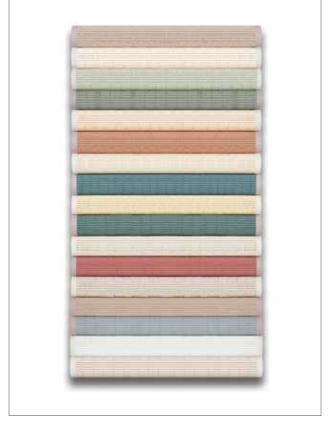

Original French Pinoleum shades transform sun glare into soft, dappled light effectively controlling the temperature of the conservatory. Pinoleum shades are available in 16 standard colors, and can also be made to match any color of your choice.

Solar R is a high-performance fabric with an aluminum backing for superb climate control. Solar R reflects 85% of the sun's heat energy, keeping your Conservatory cool in the summer, and they provide insulation in the winter. Solar R shades are available in 11 colors and when not in use retract neatly into a cassette box.

### Pinoleum Shades

Solar R Shades