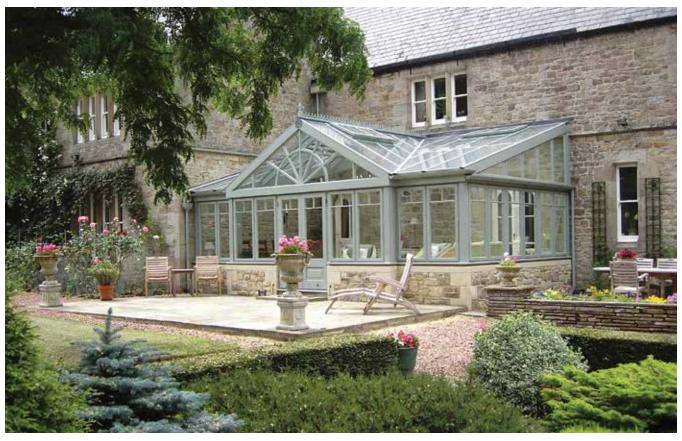

# CONSERVATORIES

An exquisite hardwood conservatory from Parish Conservatories is uniquely designed to compliment your homes' existing architectural design. A year-round, seasonally adaptable living space, designed and built to satisfy and reflect your individual tastes and requirements.

Hardwood Conservatories were born out of the heritage of structures first imagined and constructed for the English aristocracy – later nurtured through years of advancing the modern techniques of weatherproofing, glass engineering, manufacturing, zoned heating and cooling, flooring and lighting. Your custom-made hardwood Conservatory today will represent the ultimate in historic elegance and contemporary comfort.