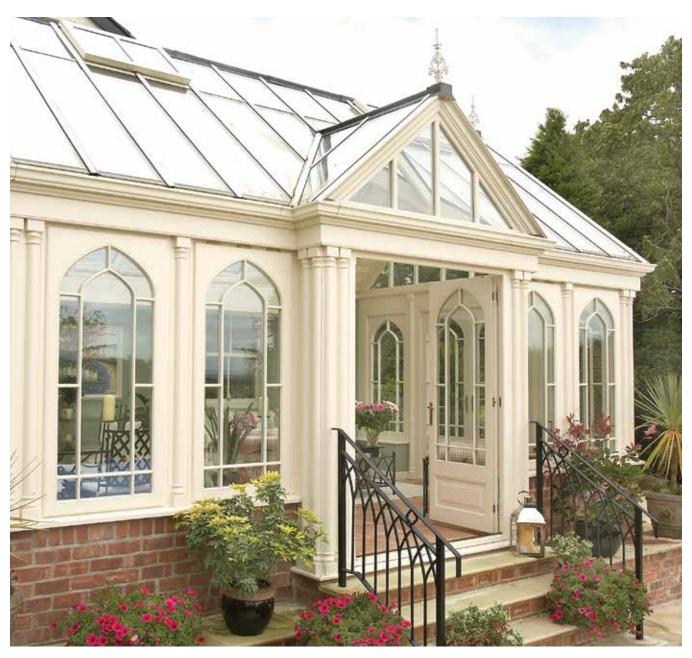

### ORANGERIES

Parish Conservatories also brings to the U.S. market the most English of architectural style with their expertise in Orangery design and construction. These elaborate rooms were originally reserved for the nobility, the rich, and the privileged to nurture and display exotic plants and fruits. An Orangery plays a richer, more substantial architectural role than our traditional Conservatory additions – incorporating solid roof areas with skylights.

A grand place for entertaining, relaxing with friends and family, or just those delicious moments of private contemplation, a Parish Orangery – with or without the plants and flowers that long ago flourished in these sheltered greenhouses – adds a treasured space to your home.