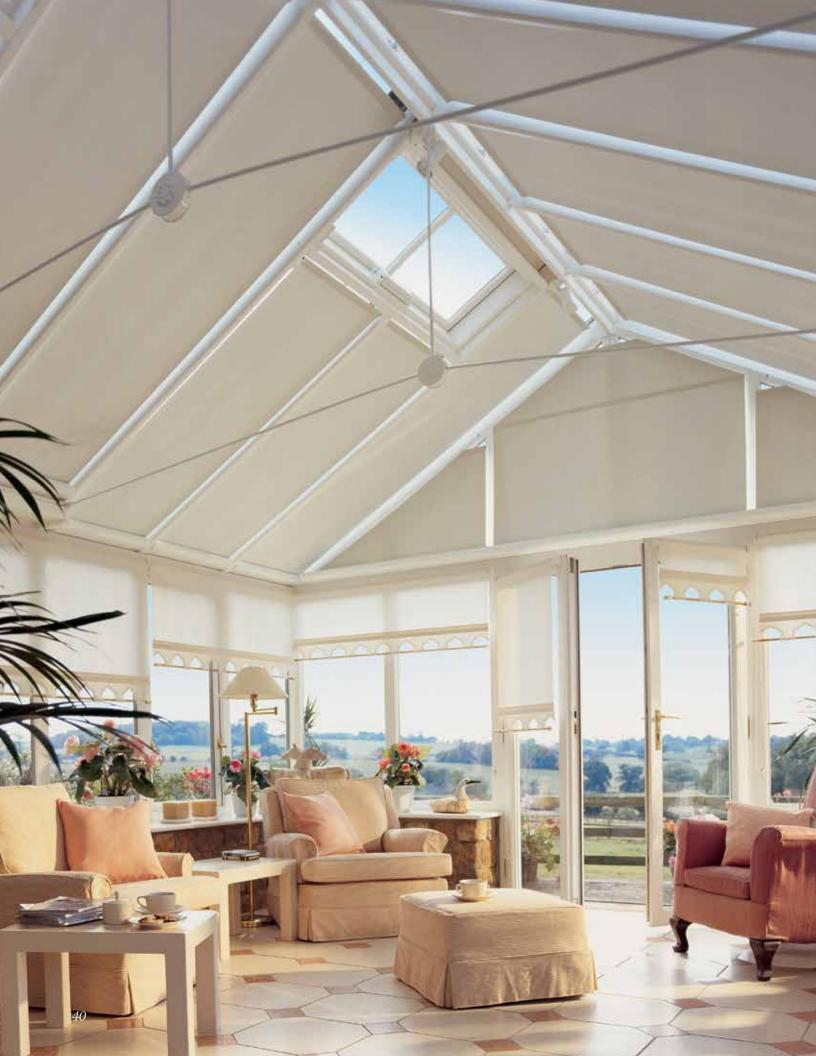

### SHADES

Nothing compliments an exquisite conservatory quite like Parish Conservatory Shades. Our shades provide a year-round, seasonally adaptable living space, designed and built to satisfy and reflect your individual tastes and requirements. We have two fabric options available for roof and sides:

Original French Pinoleum shades transform sun glare into soft, dappled light effectively controlling the temperature of the conservatory. Pinoleum shades are available in 16 standard colors, and can also be made to match any color of your choice.

Solar R is a high-performance fabric with an aluminum backing for superb climate control. Solar R reflects 85% of the sun's heat energy, keeping your Conservatory cool in the summer, and they provide insulation in the winter. Solar R shades are available in 11 colors and when not in use retract neatly into a cassette box.