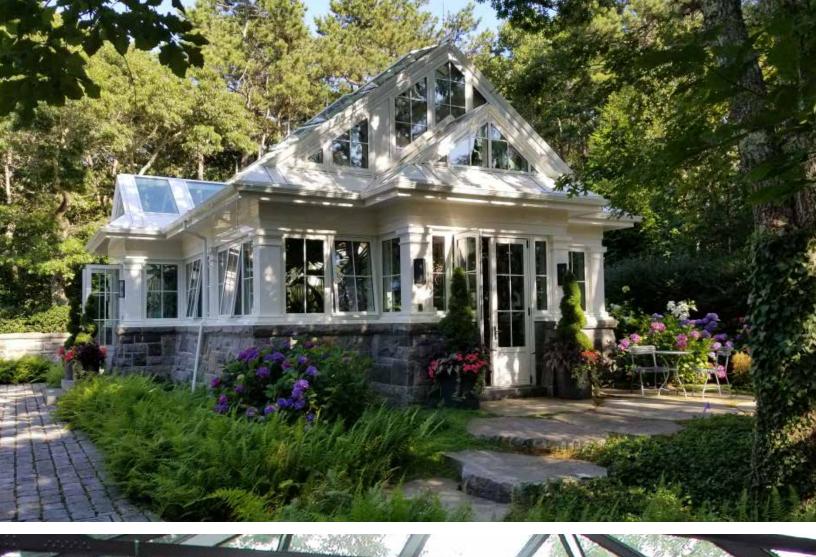

# CONSERVATORIES

An exquisite hardwood conservatory from Parish Conservatories is uniquely designed to compliment your homes' existing architectural design. A year-round, seasonally adaptable living space, designed and built to satisfy and reflect your individual tastes and requirements.

Hardwood Conservatories were born out of the heritage of structures first imagined and constructed for the English aristocracy – later nurtured through years of advancing the modern techniques of weatherproofing, glass engineering, manufacturing, zoned heating and cooling, flooring and lighting. Your custom-made hardwood Conservatory today will represent the ultimate in historic elegance and contemporary comfort.