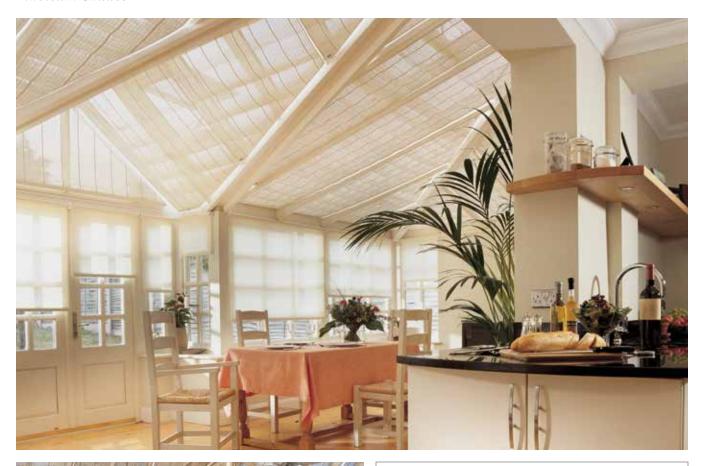

### SHADES

Nothing compliments an exquisite conservatory quite like Parish Conservatory Shades. Our shades provide a year-round, seasonally adaptable living space, designed and built to satisfy and reflect your individual tastes and requirements. We have two fabric options available for roof and sides:

Original French Pinoleum shades transform sun glare into soft, dappled light effectively controlling the temperature of the conservatory. Pinoleum shades are available in 16 standard colors, and can also be made to match any color of your choice.

Solar R is a high-performance fabric with an aluminum backing for superb climate control. Solar R reflects 85% of the sun's heat energy, keeping your Conservatory cool in the summer, and they provide insulation in the winter. Solar R shades are available in 11 colors and when not in use retract neatly into a cassette box.