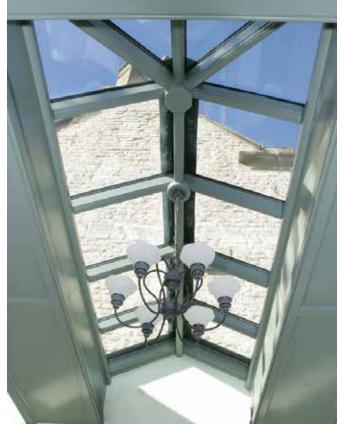

# SKYLIGHTS

Exquisite architecture, beautifully finished timber and secure tempered glass will add natural light, ventilation and height to that one place in your home where it's been wished for.

Square, oblong, octagonal or whatever your pleasure, a Parish Skylight brings new and often spectacular dimensions to an otherwise dim or average part of your home. One of our beautifully designed low maintenance period structures will transform your studio, kitchen, stairwell, shop or office into a light, airy and dramatic space. You'll wonder why you waited.