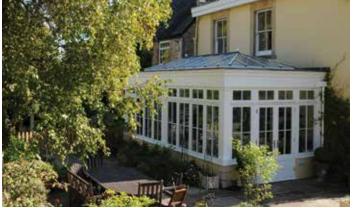

# CONSERVATORIES

An exquisite hardwood conservatory from Parish Conservatories is uniquely designed to compliment your homes' existing architectural design. A year-round, seasonally adaptable living space, designed and built to satisfy and reflect your individual tastes and requirements.

Hardwood Conservatories were born out of the heritage of structures first imagined and constructed for the English aristocracy – later nurtured through years of advancing the modern techniques of weatherproofing, glass engineering, manufacturing, zoned heating and cooling, flooring and lighting. Your custom-made hardwood Conservatory today will represent the ultimate in historic elegance and contemporary comfort.