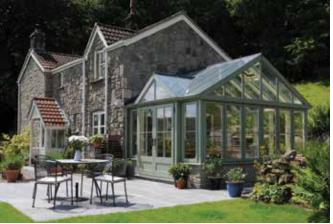

# CONSERVATORIES

An exquisite hardwood conservatory from Parish Conservatories is uniquely designed to compliment your homes' existing architectural design. A year-round, seasonally adaptable living space, designed and built to satisfy and reflect your individual tastes and requirements.

Hardwood Conservatories were born out of the heritage of structures first imagined and constructed for the English aristocracy – later nurtured through years of advancing the modern techniques of weatherproofing, glass engineering, manufacturing, zoned heating and cooling, flooring and lighting. Your custom-made hardwood Conservatory today will represent the ultimate in historic elegance and contemporary comfort.