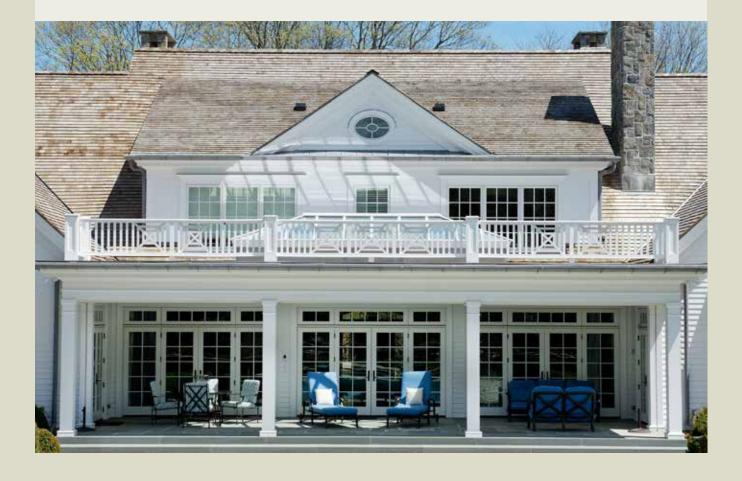

# CONSERVATORIES

An exquisite hardwood conservatory from Parish Conservatories is uniquely designed to compliment your homes' existing architectural design. A year-round, seasonally adaptable living space, designed and built to satisfy and reflect your individual tastes and requirements.

Hardwood Conservatories were born out of the heritage of structures first imagined and constructed for the English aristocracy – later nurtured through years of advancing the modern techniques of weatherproofing, glass engineering, manufacturing, zoned heating and cooling, flooring and lighting. Your custom-made hardwood Conservatory today will represent the ultimate in historic elegance and contemporary comfort.

### ORANGERIES

Parish Conservatories also brings to the U.S. market the most English of architectural style with their expertise in Orangery design and construction. These elaborate rooms were originally reserved for the nobility, the rich, and the privileged to nurture and display exotic plants and fruits. An Orangery plays a richer, more substantial architectural role than our traditional Conservatory additions – incorporating solid roof areas with skylights.

A grand place for entertaining, relaxing with friends and family, or just those delicious moments of private contemplation, a Parish Orangery – with or without the plants and flowers that long ago flourished in these sheltered greenhouses – adds a treasured space to your home.