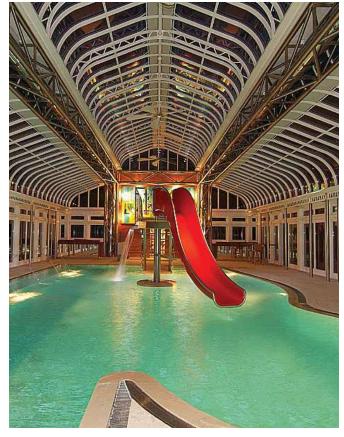

Parish Conservatories has used aluminum in a variety of application including conservatories, orangeries, skylights, greenhouses, and pool enclosures. Whether it's a conservatory in the country or a skylight in the city, an aluminum design will add a beautiful, traditional element to your home..