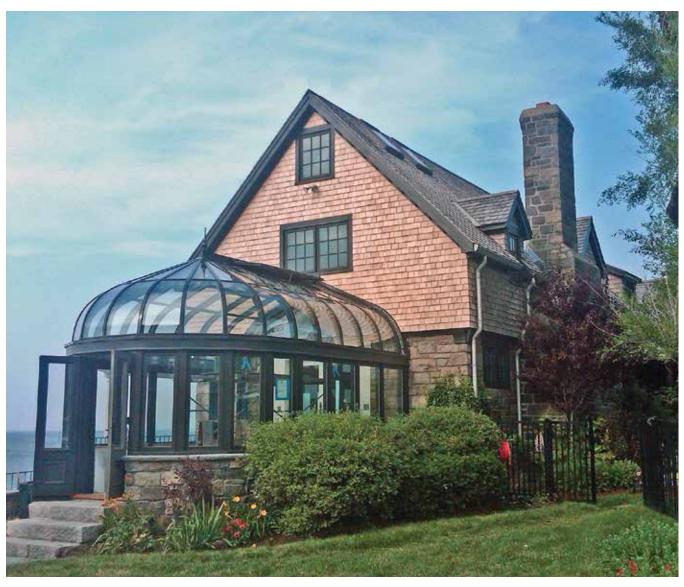

# CONSERVATORIES

An exquisite hardwood conservatory from Parish Conservatories is uniquely designed to compliment your homes' existing architectural design. A year-round, seasonally adaptable living space, designed and built to satisfy and reflect your individual tastes and requirements.

Hardwood Conservatories were born out of the heritage of structures first imagined and constructed for the English aristocracy – later nurtured through years of advancing the modern techniques of weatherproofing, glass engineering, manufacturing, zoned heating and cooling, flooring and lighting. Your custom-made hardwood Conservatory today will represent the ultimate in historic elegance and contemporary comfort.