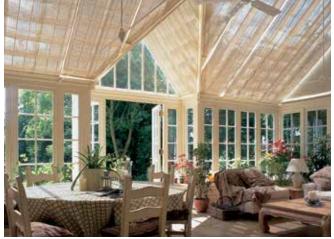

### SHADES

Nothing compliments an exquisite conservatory quite like Parish Conservatory Shades. Our shades provide a year-round, seasonally adaptable living space, designed and built to satisfy and reflect your individual tastes and requirements. We have two fabric options available for roof and sides:

Original French Pinoleum shades transform sun glare into soft, dappled light effectively controlling the temperature of the conservatory. Pinoleum shades are available in 16 standard colors, and can also be made to match any color of your choice.

Solar R is a high-performance fabric with an aluminum backing for superb climate control. Solar R reflects 85% of the sun's heat energy, keeping your Conservatory cool in the summer, and they provide insulation in the winter. Solar R shades are available in 11 colors and when not in use retract neatly into a cassette box.