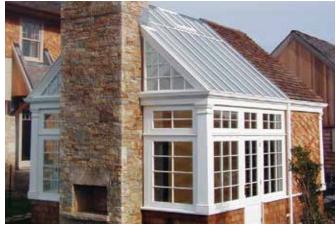

# CONSERVATORIES

An exquisite hardwood conservatory from Parish Conservatories is uniquely designed to compliment your homes' existing architectural design. A year-round, seasonally adaptable living space, designed and built to satisfy and reflect your individual tastes and requirements.

Hardwood Conservatories were born out of the heritage of structures first imagined and constructed for the English aristocracy – later nurtured through years of advancing the modern techniques of weatherproofing, glass engineering, manufacturing, zoned heating and cooling, flooring and lighting. Your custom-made hardwood Conservatory today will represent the ultimate in historic elegance and contemporary comfort.