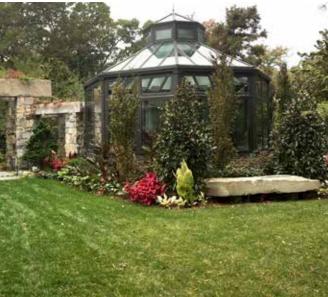

### ALUMINUM

An aluminum design from Parish Conservatories allows you to meet virtually any structural need without forfeiting the classical detailing and elegance that previously was only available in wood conservatories.

Parish Conservatories has used aluminum in a variety of application including conservatories, orangeries, skylights, greenhouses, and pool enclosures. Whether it's a conservatory in the country or a skylight in the city, an aluminum design will add a beautiful, traditional element to your home..