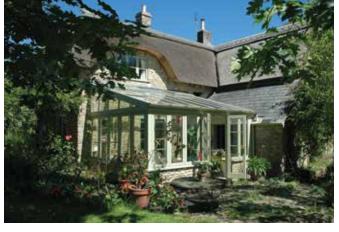

### ALUMINUM

An aluminum design from Parish Conservatories allows you to meet virtually any structural need without forfeiting the classical detailing and elegance that previously was only available in wood conservatories.

Parish Conservatories has used aluminum in a variety of application including conservatories, orangeries, skylights, greenhouses, and pool enclosures. Whether it's a conservatory in the country or a skylight in the city, an aluminum design will add a beautiful, traditional element to your home..