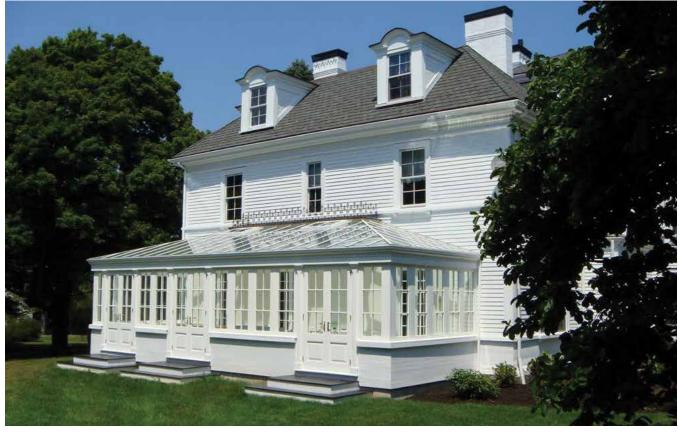

# CONSERVATORIES

An exquisite hardwood conservatory from Parish Conservatories is uniquely designed to compliment your homes' existing architectural design. A year-round, seasonally adaptable living space, designed and built to satisfy and reflect your individual tastes and requirements.

Hardwood Conservatories were born out of the heritage of structures first imagined and constructed for the English aristocracy – later nurtured through years of advancing the modern techniques of weatherproofing, glass engineering, manufacturing, zoned heating and cooling, flooring and lighting. Your custom-made hardwood Conservatory today will represent the ultimate in historic elegance and contemporary comfort.