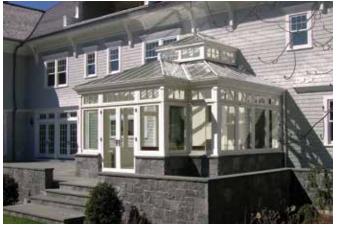

### ALUMINUM

An aluminum design from Parish Conservatories allows you to meet virtually any structural need without forfeiting the classical detailing and elegance that previously was only available in wood conservatories.

Parish Conservatories has used aluminum in a variety of application including conservatories, orangeries, skylights, greenhouses, and pool enclosures. Whether it's a conservatory in the country or a skylight in the city, an aluminum design will add a beautiful, traditional element to your home..