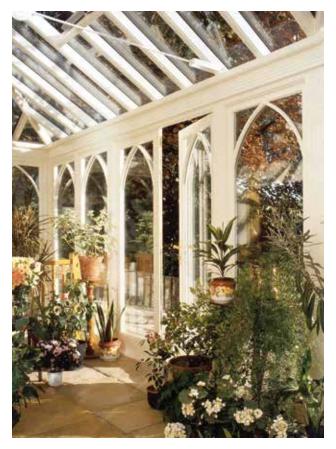

# SKYLIGHTS

Exquisite architecture, beautifully finished timber and secure tempered glass will add natural light, ventilation and height to that one place in your home where it's been wished for.

Square, oblong, octagonal or whatever your pleasure, a Parish Skylight brings new and often spectacular dimensions to an otherwise dim or average part of your home. One of our beautifully designed low maintenance period structures will transform your studio, kitchen, stairwell, shop or office into a light, airy and dramatic space. You'll wonder why you waited.