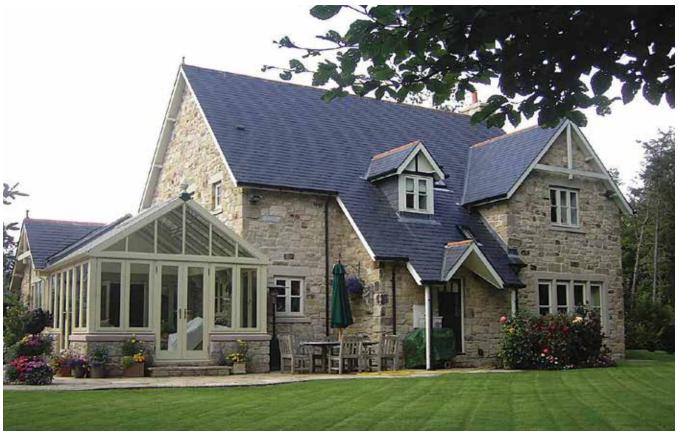

# CONSERVATORIES

An exquisite hardwood conservatory from Parish Conservatories is uniquely designed to compliment your homes' existing architectural design. A year-round, seasonally adaptable living space, designed and built to satisfy and reflect your individual tastes and requirements.

Hardwood Conservatories were born out of the heritage of structures first imagined and constructed for the English aristocracy – later nurtured through years of advancing the modern techniques of weatherproofing, glass engineering, manufacturing, zoned heating and cooling, flooring and lighting. Your custom-made hardwood Conservatory today will represent the ultimate in historic elegance and contemporary comfort.