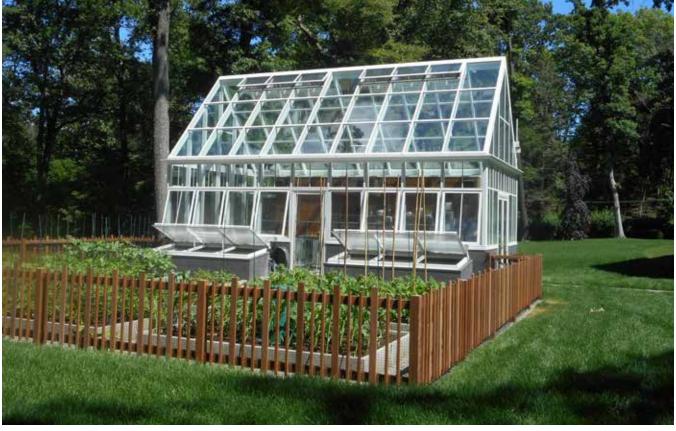

### ALUMINUM

An aluminum design from Parish Conservatories allows you to meet virtually any structural need without forfeiting the classical detailing and elegance that previously was only available in wood conservatories.

Parish Conservatories has used aluminum in a variety of application including conservatories, orangeries, skylights, greenhouses, and pool enclosures. Whether it's a conservatory in the country or a skylight in the city, an aluminum design will add a beautiful, traditional element to your home..