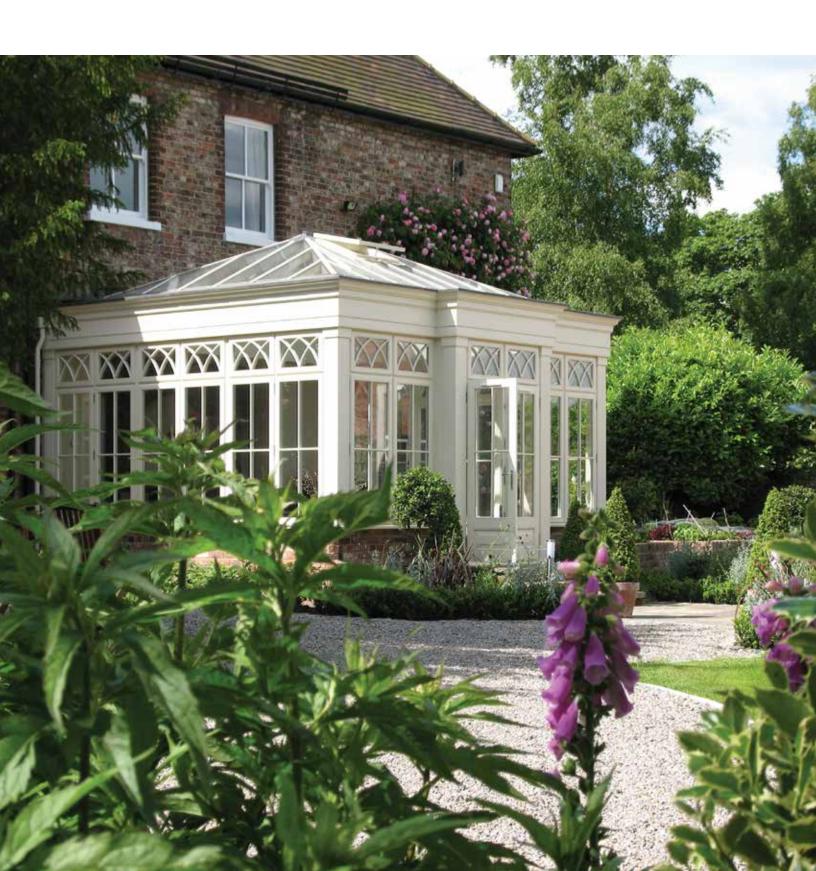

# CONSERVATORIES

An exquisite hardwood conservatory from Parish Conservatories is uniquely designed to compliment your homes' existing architectural design. A year-round, seasonally adaptable living space, designed and built to satisfy and reflect your individual tastes and requirements.

Hardwood Conservatories were born out of the heritage of structures first imagined and constructed for the English aristocracy – later nurtured through years of advancing the modern techniques of weatherproofing, glass engineering, manufacturing, zoned heating and cooling, flooring and lighting. Your custom-made hardwood Conservatory today will represent the ultimate in historic elegance and contemporary comfort.