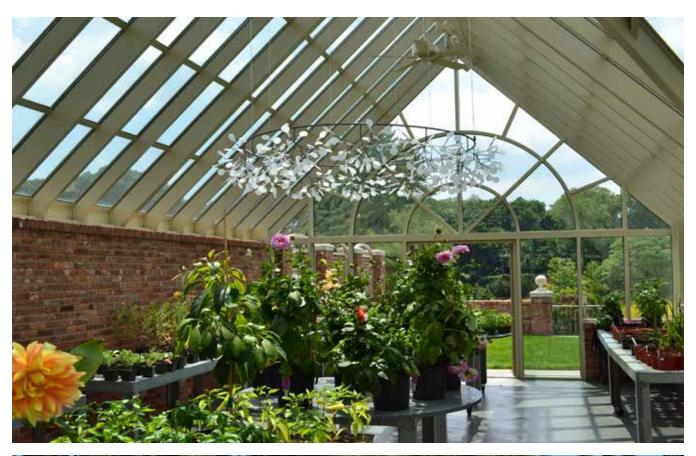

# CONSERVATORIES

An exquisite hardwood conservatory from Parish Conservatories is uniquely designed to compliment your homes' existing architectural design. A year-round, seasonally adaptable living space, designed and built to satisfy and reflect your individual tastes and requirements.

Hardwood Conservatories were born out of the heritage of structures first imagined and constructed for the English aristocracy – later nurtured through years of advancing the modern techniques of weatherproofing, glass engineering, manufacturing, zoned heating and cooling, flooring and lighting. Your custom-made hardwood Conservatory today will represent the ultimate in historic elegance and contemporary comfort.

### ORANGERIES

Parish Conservatories also brings to the U.S. market the most English of architectural style with their expertise in Orangery design and construction. These elaborate rooms were originally reserved for the nobility, the rich, and the privileged to nurture and display exotic plants and fruits. An Orangery plays a richer, more substantial architectural role than our traditional Conservatory additions – incorporating solid roof areas with skylights.

A grand place for entertaining, relaxing with friends and family, or just those delicious moments of private contemplation, a Parish Orangery – with or without the plants and flowers that long ago flourished in these sheltered greenhouses – adds a treasured space to your home.