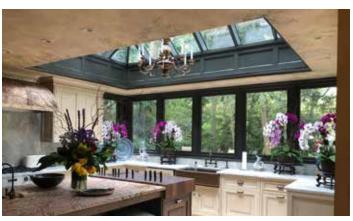

# SKYLIGHTS

Exquisite architecture, beautifully finished timber and secure tempered glass will add natural light, ventilation and height to that one place in your home where it's been wished for.

Square, oblong, octagonal or whatever your pleasure, a Parish Skylight brings new and often spectacular dimensions to an otherwise dim or average part of your home. One of our beautifully designed low maintenance period structures will transform your studio, kitchen, stairwell, shop or office into a light, airy and dramatic space. You'll wonder why you waited.