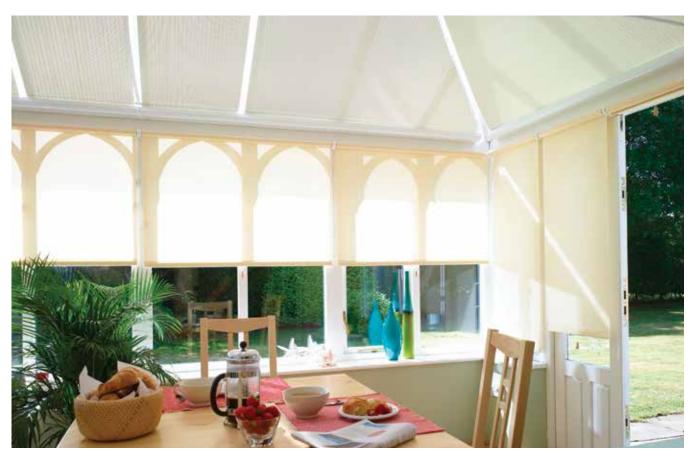

### SHADES

Nothing compliments an exquisite conservatory quite like Parish Conservatory Shades. Our shades provide a year-round, seasonally adaptable living space, designed and built to satisfy and reflect your individual tastes and requirements. We have two fabric options available for roof and sides:

Original French Pinoleum shades transform sun glare into soft, dappled light effectively controlling the temperature of the conservatory. Pinoleum shades are available in 16 standard colors, and can also be made to match any color of your choice.

Solar R is a high-performance fabric with an aluminum backing for superb climate control. Solar R reflects 85% of the sun's heat energy, keeping your Conservatory cool in the summer, and they provide insulation in the winter. Solar R shades are available in 11 colors and when not in use retract neatly into a cassette box.