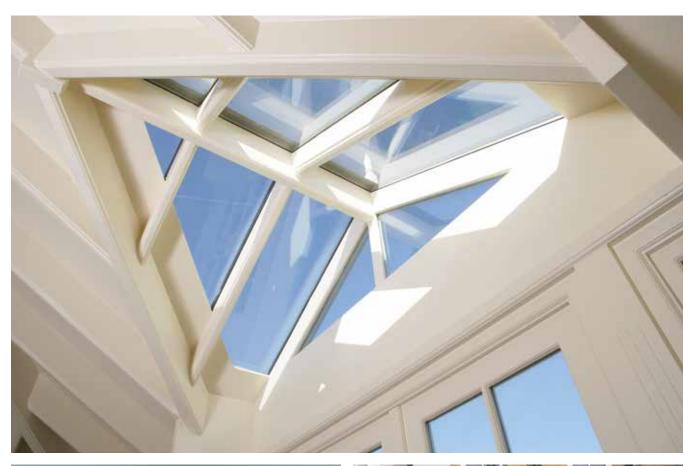

# SKYLIGHTS

Exquisite architecture, beautifully finished timber and secure tempered glass will add natural light, ventilation and height to that one place in your home where it's been wished for.

Square, oblong, octagonal or whatever your pleasure, a Parish Skylight brings new and often spectacular dimensions to an otherwise dim or average part of your home. One of our beautifully designed low maintenance period structures will transform your studio, kitchen, stairwell, shop or office into a light, airy and dramatic space. You'll wonder why you waited.