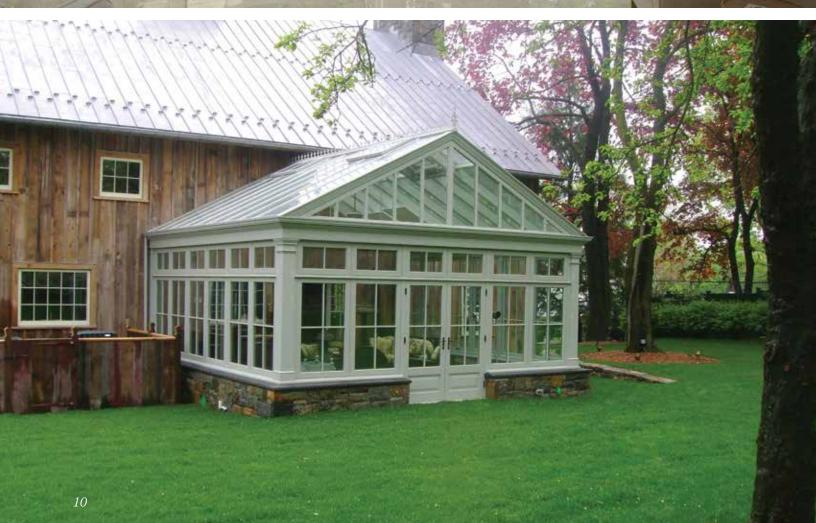

# CONSERVATORIES

An exquisite hardwood conservatory from Parish Conservatories is uniquely designed to compliment your homes' existing architectural design. A year-round, seasonally adaptable living space, designed and built to satisfy and reflect your individual tastes and requirements.

Hardwood Conservatories were born out of the heritage of structures first imagined and constructed for the English aristocracy – later nurtured through years of advancing the modern techniques of weatherproofing, glass engineering, manufacturing, zoned heating and cooling, flooring and lighting. Your custom-made hardwood Conservatory today will represent the ultimate in historic elegance and contemporary comfort.