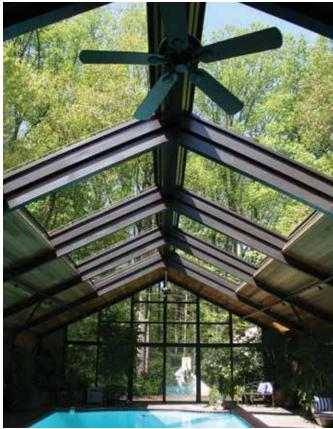

Parish Conservatories has used aluminum in a variety of application including conservatories, orangeries, skylights, greenhouses, and pool enclosures. Whether it's a conservatory in the country or a skylight in the city, an aluminum design will add a beautiful, traditional element to your home..