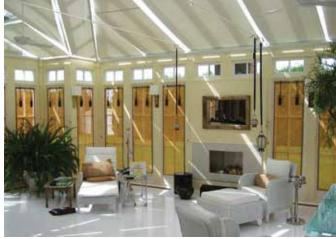

### ALUMINUM

An aluminum design from Parish Conservatories allows you to meet virtually any structural need without forfeiting the classical detailing and elegance that previously was only available in wood conservatories.

Parish Conservatories has used aluminum in a variety of application including conservatories, orangeries, skylights, greenhouses, and pool enclosures. Whether it's a conservatory in the country or a skylight in the city, an aluminum design will add a beautiful, traditional element to your home..